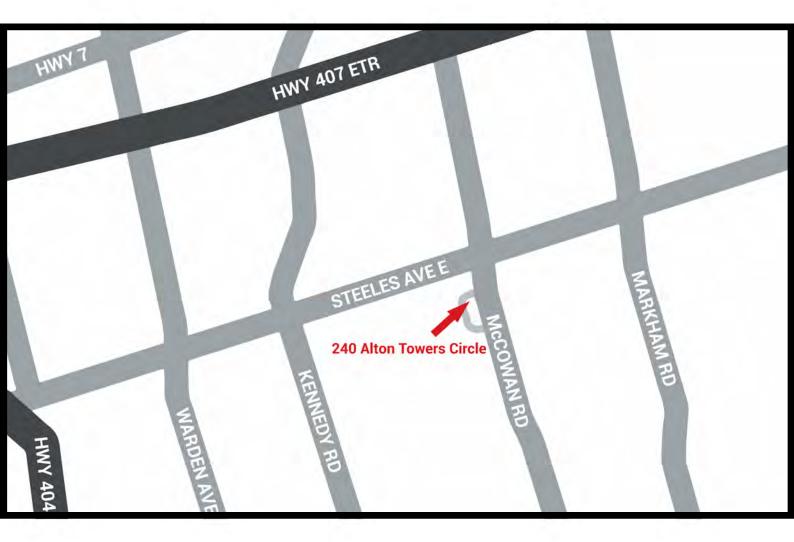

## Location

Popular Scarborough location just a short walk from McCowan Rd & Steeles Avenue. TTC bus just 200m away, Milliken GO station nearby (3km), and easy access to highways 401 (11 minutes), 404 (10 minutes) and 407ETR (8 minutes).