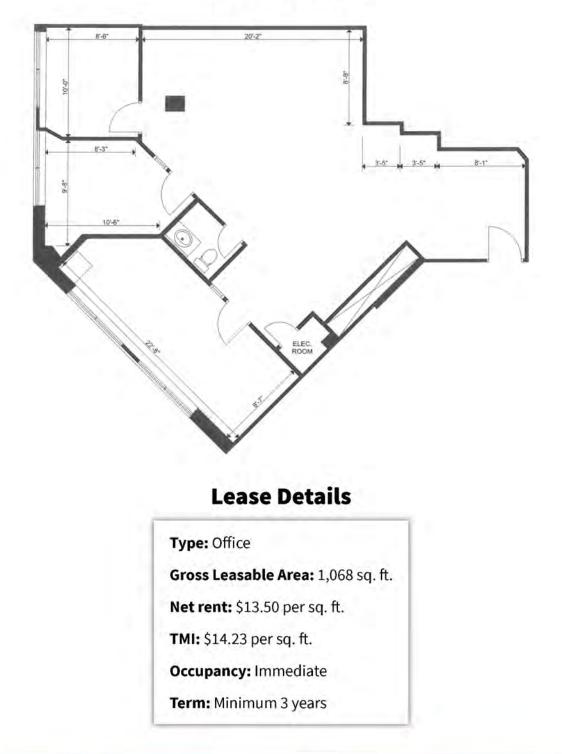

### **Lease Details**

Type: Office

Gross Leasable Area: 716 sq. ft.

Net rent: \$13.50 per sq. ft.

TMI: \$14.23 per sq. ft.

Occupancy: Immediate

Term: Minimum 3 years

Kelvin Wong, Broker of Record (905) 474-1772 kelvin@livingrealty.com

Kelvin Wong, Broker of Record

【 (905) 474-1772☑ kelvin@livingrealty.com