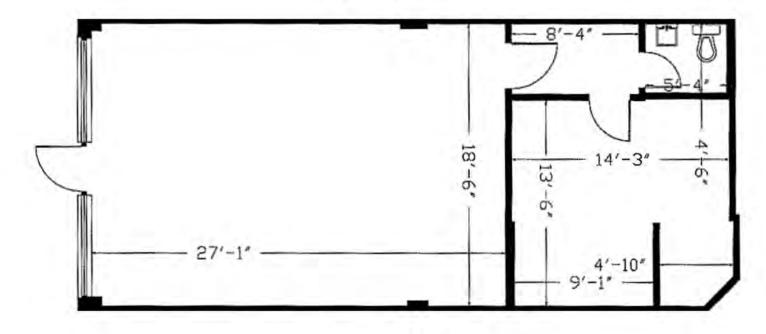

#### **Lease Details**

Type: Retail

Gross Leasable Area: 811 sq. ft.

Net rent: \$25 per sq. ft.

TMI: \$15.75 per sq. ft

Occupancy: Immediate

Term: Minimum 3 years

Acceptable Uses: Variety of Retail; Personal Services; Professional Services; No Food Services

Kelvin Wong, Broker of Record

kelvin@livingrealty.com

Suite 210